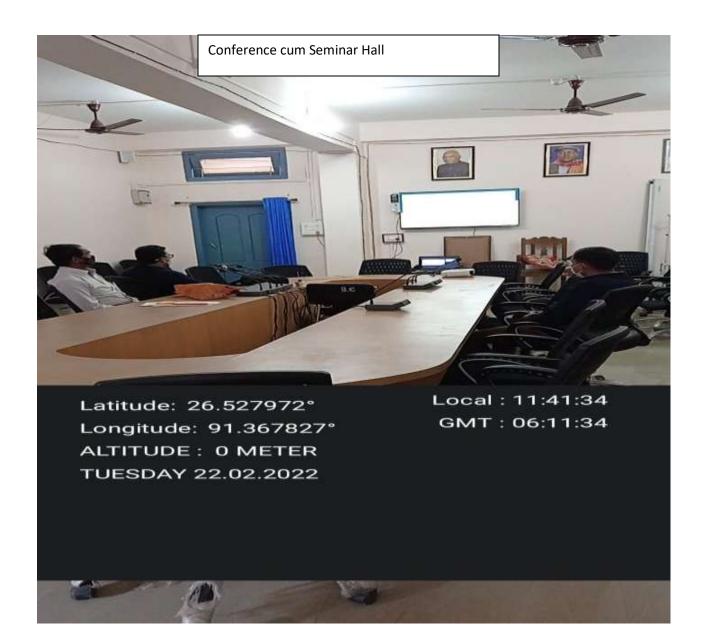

## Certified that the following table contains the number of classrooms and Seminar Halls with ICT-enabled facilities such as smart class, LMS etc.:

| 4.1.3 Number of classrooms and seminar halls with ICT- enabled facilities such as smart class, LMS, etc. |                                                                      |     |
|----------------------------------------------------------------------------------------------------------|----------------------------------------------------------------------|-----|
| Room number or Name of classrooms/Seminar Hall with LCD / wifi/LAN facilities with room                  | The Charles We                                                       |     |
| numbers                                                                                                  | Type of ICT facility                                                 |     |
| Classroom R 35                                                                                           | Projector, Internet connectivity through WiFi, JioNet@Barama_College | 9   |
| Classroom R 26                                                                                           | Projector, Internet connectivity through WiFi, JioNet@Barama_College |     |
| First floor Digital classroom                                                                            | Projector, Internet connectivity through WiFi, JioNet@Barama_College |     |
| Computer classroom                                                                                       | Projector, Internet connectivity through BSNL BHARATFIBRE            |     |
| Classroom L 1                                                                                            | Projector, Internet connectivity through BSNL BHARATFIBRE            |     |
| Classroom L 2                                                                                            | Projector, Internet connectivity through BSNL<br>BHARATFIBRE         | 2 T |
| Conference cum Seminar Hall                                                                              | Projector, Internet connectivity through BSNL BHARATFIBRE            |     |

TUESDAY 22.02.2022

Local: 11:43:10

GMT: 06:13:10